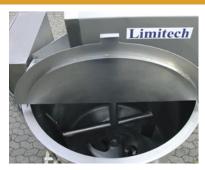

The Pro 3 is specially designed for food production where manual cleaning is preferred. The mixer is with a hinged lid making it very competitive price wise and still highly effective. The mixer is not equipped with vacuum meaning that all ingredients have to be added from the top. It is designed for easy processing of e.g. purées and smoothies.

## **Standard features:**

High shear mixing Effective agitation Frequency inverter on agitator Hinged Lid