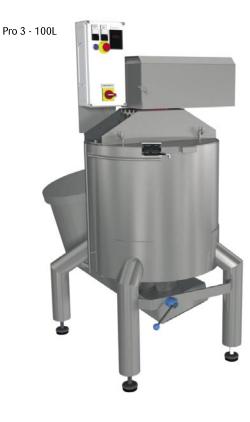

The Pro 3 is specially designed for food production where manual cleaning is preferred. The mixer is with a hinged lid making it very competitive price wise and still highly effective. The mixer is not equipped with vacuum meaning that all ingredients have to be added from the top. It is designed for easy processing of e.g. purées and smoothies.

## Advantages:

- 1. Multifunctional
- 2. Perfect for smoothies and purées
- 3. Changeable mixing tools

Effective volume in litre: 100, 200, 300, 500, 1000

## **Standard features:**

High shear mixing Effective agitation Frequency inverter on agitator Hinged Lid

## **Options:**

Direct heating Indirect heating Cooling Frequency inverter on mixer Water inlet on top

|                       | 100 Liter         | 200 Liter         | 300 Liter         | 500 Liter ø190    | 500 Liter ø290    | 1000 Liter        |
|-----------------------|-------------------|-------------------|-------------------|-------------------|-------------------|-------------------|
| Steam direct Kg/hr.   | 150               | 150               | 225               | 300               | 300               | 450               |
| Steam indirect Kg/hr. | 57                | 100               | 130               | 200               | 200               | 370               |
| Mixer motor kW min.   | 22                | 22                | 22                | 22                | 55                | 55                |
| Agitator motor kW     | 4-11              | 4-11              | 4-11              | 4-11              | 4-11              | 4-11              |
| Air (Bar)             | 6                 | 6                 | 6                 | 6                 | 6                 | 6                 |
| Power approx.         | 28                | 28                | 30                | 33                | 66                | 66                |
| Amp supply            | 100               | 100               | 100               | 130               | 200               | 200               |
| Voltage               | 380-415V/3ph/50Hz | 380-415V/3ph/50Hz | 380-415V/3ph/50Hz | 380-415V/3ph/50Hz | 380-415V/3ph/50Hz | 380-415V/3ph/50Hz |
| Weight kg             | 525               | 700               | 850               | 1125              | 1175              | 1450              |
| Length (mm)           | 1420              | 1690              | 1690              | 2420              | 2420              | 2560              |
| Width (mm)            | 840               | 1120              | 1120              | 1350              | 1350              | 1530              |
| Height (mm)           | 1740              | 1890              | 2040              | 2450              | 2450              | 2880              |